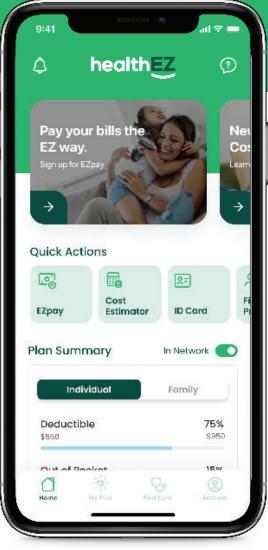

## Manage your health benefits without all the headaches

Download the free myHealthEZ app to view your benefits, manage and pay bills, locate care providers near you, and access your digital insurance card right from your phone.

## Tap. Pay. Done.

Pay bills, schedule automated payments, and view past statements in one simple, secure location.

## 🗘, Find a provider

Search local healthcare professionals and filter results by location and specialty to find the right care provider for you and your family.

#### EZchoice

EZchoice makes provider choice easy and medical costs transparent so you can be confident that you are not overspending on your medical care.

#### Tap into your health benefits

Scan the QR code with your device's camera to download the myHealthEZ app and put the power of hassle-free health benefits management at your fingertips.