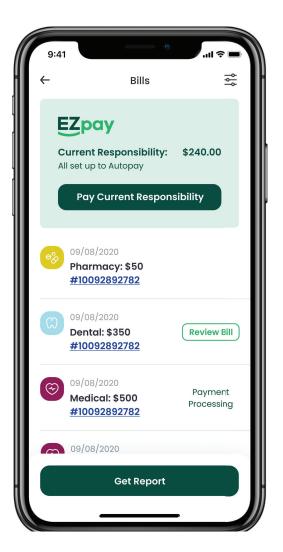

## EZpay

## Seamless online payments

EZpay is HealthEZ's online payment system that allows you to easily and quickly pay your portion of medical bills with your payment of choice, including credit and debit cards, and HSA accounts.

After you set up EZpay, we will notify you via email each time we process a bill of yours. Your options are:

- Approve Payment
- Decline Payment
- Do not respond

If you do not respond and have a card on file, EZpay will pay your portion automatically. The automatic payment is processed:

> healthEz 2201 West 78th Street, Suite 100 Bloomington, MN 55439

- Two days for bills under \$250
- Five days for bills over \$250

## One simple statement

We consolidate all of your monthly healthcare expenses into one simple statement. This statement eliminates confusion and provides information about year-to-date deductible and out-of-pocket maximums, and itemized transactions during the current billing period.